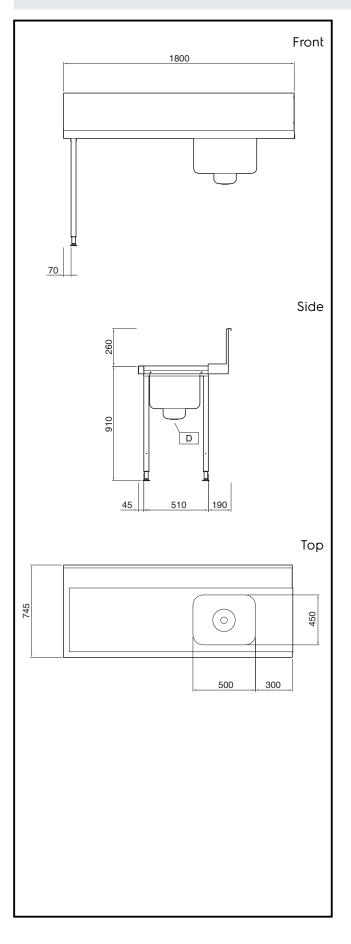

| External dimensions,<br>Width:    |              |
|-----------------------------------|--------------|
| 865333 (PTSBHT18L)                | 1800 mm      |
| External dimensions,<br>Depth:    | 745 mm       |
| External dimensions,<br>Height:   | 1170 mm      |
| Net weight:                       | 18 kg        |
| Splashback Dimensions,<br>Height: | 300 mm       |
| Basin dimensions:                 | 500x400x300h |
|                                   |              |