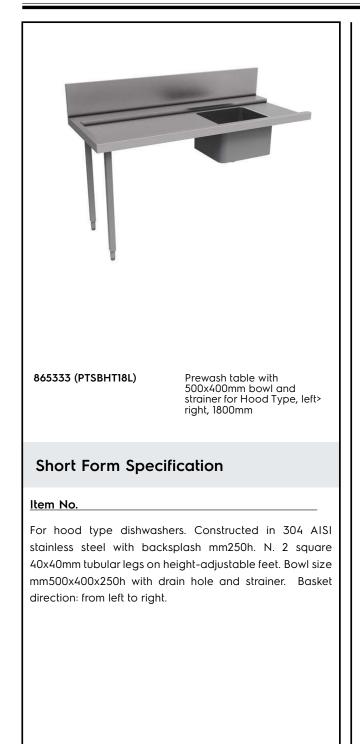

# FROFESSIONAL

Handling System for Hood type Pre-wash Table with 500x400 Bowl and Strainer Left to Right, 1800mm

| ITEM #  | <br> |      |
|---------|------|------|
| MODEL # |      |      |
| NAME #  |      |      |
| SIS #   |      | <br> |
| AIA #   |      |      |

### **Main Features**

- Supplied knocked-down and easy to assemble.
- To be secured to the dishwasher and fitted to the receiving and sorting tables at the other end.
- Plain undershelves and pre-rinse units available as optional accessories.
- Designed for 500x500 mm dishwashing racks.

#### Construction

- Stainless steel feet 50 mm adjustable in height to ensure that tables drain back into the dishwasher.
- 700x500x300mm bowl available upon request.
- Included splashback to prevent water spatter.
- Deep anti-drip profiles completely folded with lower edge for safe and easy cleaning.
- All surfaces smooth with polished finish.
- 40x40 mm square tubular legs in AISI 304 stainless steel.
- 304 AISI stainless steel construction throughout.

#### **Optional Accessories**

- Strainer basket for prewash PNC 864068 🗅 tables
- Undershelf for Dishwasher table, PNC 865354 1800mm
- Floor fastening kit for 2 square PNC 865386 □ legs
- Single plastic drain syphon 2" for PNC 895313 □ Sinks

| External dimensions,<br>Width:    |              |
|-----------------------------------|--------------|
| 865333 (PTSBHT18L)                | 1800 mm      |
| External dimensions,<br>Depth:    | 745 mm       |
| External dimensions,<br>Height:   | 1170 mm      |
| Net weight:                       | 18 kg        |
| Splashback Dimensions,<br>Height: | 300 mm       |
| Basin dimensions:                 | 500x400x300h |
|                                   |              |